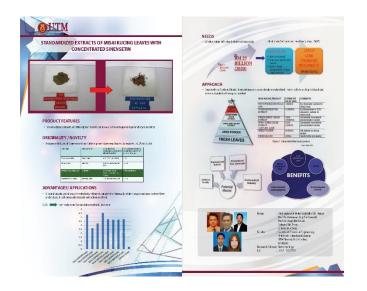

## **INATEX Preparation - Poster**

- Researchers must produce their own poster according to the poster template.
- The theme of the poster must follow UTM's branding guideline including logo and tagline.
- Poster size is A0 size (1189mm x 841mm).
- Poster orientation must be in Portrait (Width: 841mm & Height: 1189mm).
- Contents must follow the prescribed format
- The main content of the poster must include:
  - Product photo
  - Product features
  - Novelty
  - Applications
  - Environmental friendliness
  - Potential market
- Poster should be printed in English.
- Relevant images must be included.
- Researcher's photos and details are located at the bottom of each poster

#### POSTER FORMAT

|                                              | 100121                                                                                                               | T O MILA            |
|----------------------------------------------|----------------------------------------------------------------------------------------------------------------------|---------------------|
|                                              |                                                                                                                      | ntion/Product       |
|                                              | PRODUCT PHOTO:                                                                                                       | PRODUCT PHOTO:      |
| •                                            | TURES                                                                                                                | NEEDS               |
|                                              |                                                                                                                      | APPROACH  •         |
|                                              |                                                                                                                      | •                   |
| •                                            | S                                                                                                                    | COMPETITION  •      |
| •                                            | ITAL FRIENDLINESS                                                                                                    | POTENTIAL MARKET  • |
| FHOTO OF<br>INVENTOR(5)<br>-PASSPORT<br>SIZE | NAME : ACULTY : ESEARCH ALLIANCE: Universiti Taknologi Malaysia SI 310 John Sohru  TEL (O) : ATAX : EMAIL : MEBSTE : |                     |