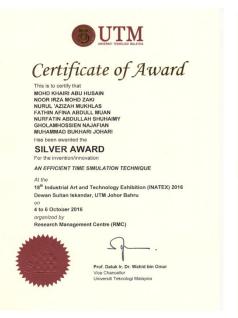

## **INATEX Prizes and Awards**

Inventions will be awarded points for each of the five (5) criteria mentioned in Presentation format. The maximum score is 100%. Medals will be awarded based on the percentage scored.

- Gold 85% and above
- Silver 70% 84%
- Bronze 60% 69%

### **INATEX Prizes and Awards**

- 1 Best Of the Best Award (Research Grant) RM50,000.00, Trophy and Certificate
- 2 Best Invention Award Trophy and Certificate
- 3 Vice Chancellor Special Award Thophy and Certificate
- 4 Deputy Vice-Chancellor (Development) Special Award- Thophy and Certificate
- 5 Gold Award Medal and Certificate
- 6 Silver Award– Medal and Certificate
- 7 Bronze Award- Medal and Certificate
- 8 Participant Certificate