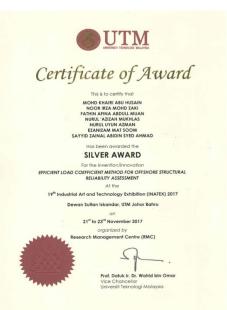

## **INATEX Prizes and Awards**

Inventions will be awarded points for each of the five (5) criteria mentioned in Presentation format. The maximum score is 100%. Medals will be awarded based on the percentage scored.

- Gold 85% and above
- Silver 70% 84%
- Bronze 60% 69%

### **INATEX Prizes and Awards**

- 1 Best Of the Best Award (Research Grant) RM50,000.00, Trophy and Certificate
- 2 Best Invention Award Trophy and Certificate
- 3 Vice Chancellor Special Award Thophy and Certificate
- 4 Deputy Vice-Chancellor (Development) Special Award- Thophy and Certificate
- 5 Gold Award Medal and Certificate
- 6 Silver Award– Medal and Certificate
- 7 Bronze Award- Medal and Certificate
- 8 Participant Certificate