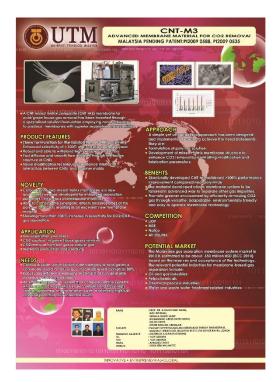

## **INATEX Preparation - Poster**

- Researchers must produce their own poster according to the poster template.
- The theme of the poster must follow UTM's branding guideline including logo and tagline.
- Poster size is A0 size (1189mm x 841mm).
- Poster orientation must be in Portrait (Width: 841mm & Height: 1189mm).
- Contents must follow the prescribed format
- The main content of the poster must include:
  - Product photo
  - Product features
  - Novelty
  - Applications
  - Environmental friendliness
  - Potential market
- Poster should be printed in English.
- Relevant images must be included.
- Researcher's photos and details are located at the bottom of each poster

#### POSTER FORMAT

|                                              | 100121                                                                                                               | T O MILA            |
|----------------------------------------------|----------------------------------------------------------------------------------------------------------------------|---------------------|
|                                              |                                                                                                                      | ntion/Product       |
|                                              | PRODUCT PHOTO:                                                                                                       | PRODUCT PHOTO:      |
| •                                            | TURES                                                                                                                | NEEDS               |
|                                              |                                                                                                                      | APPROACH  •         |
|                                              |                                                                                                                      | •                   |
| •                                            | S                                                                                                                    | COMPETITION  •      |
| •                                            | ITAL FRIENDLINESS                                                                                                    | POTENTIAL MARKET  • |
| FHOTO OF<br>INVENTOR(5)<br>-PASSPORT<br>SIZE | NAME : ACULTY : ESEARCH ALLIANCE: Universiti Taknologi Malaysia SI 310 John Sohru  TEL (O) : ATAX : EMAIL : MEBSTE : |                     |