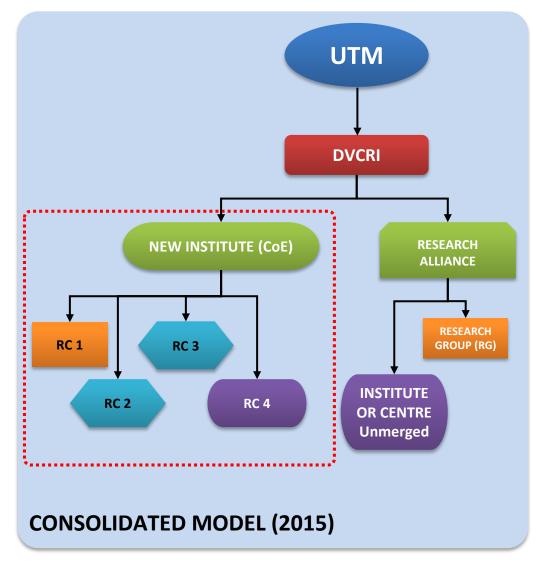

# Back to the Future: Success Story of Research Synergy (2014-2015)

# Back to the Future: Success Story of Research Synergy (2014-2015) UTM