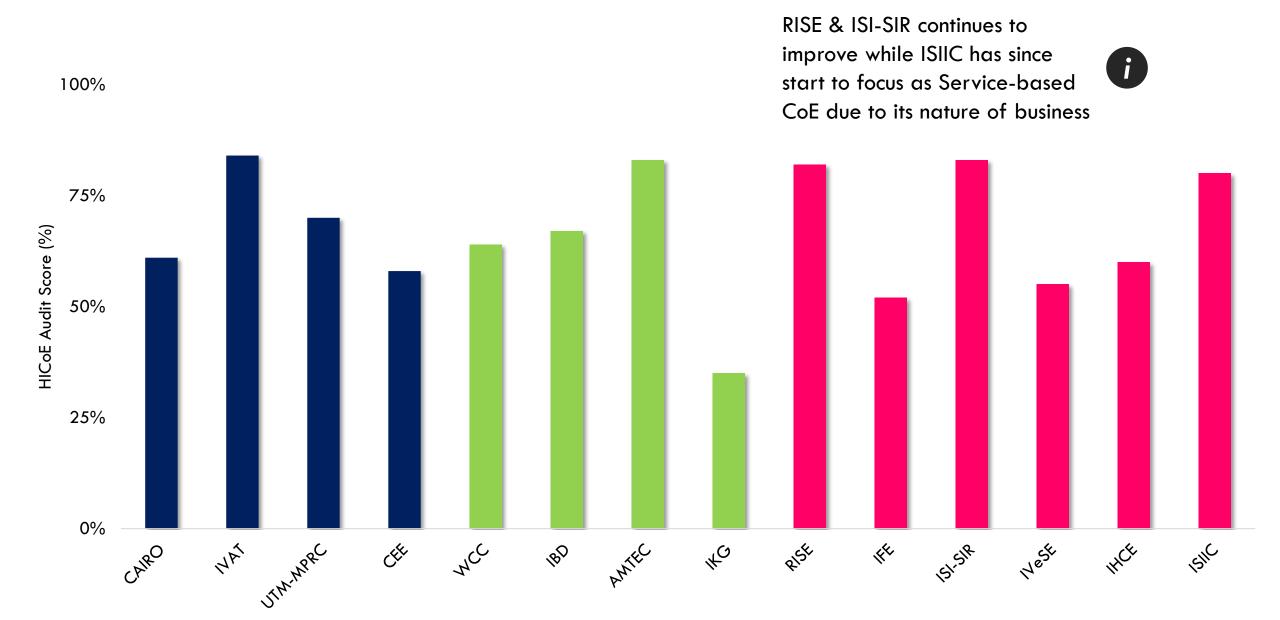

|  |  |
| NATE OF THE PROPERTY OF THE PR |  |  |

Malaysia-Japan International Institute of Technology

Azman Hashim International Business School

**Built Environment & Surveying** 



# Back to the Future: Success Story of Research Synergy (2014-2015)









# Back to the Future: Success Story of Research Synergy (2014-2015) UTM



## Back to the Future: Success Story of Research Synergy (2015)





# Back to the Future: Success Story of Research Synergy (2016)





# Back to the Future: Success Story of Research Synergy (2017)





#### Back to the Future: What do We Observed?







### 4. Making Friends with Others: MoE/MESTECC Research Grant Perspective @UTM



#### Four Pronged Linkages Strengthening Approach

Within University



Research within university

Example: **Fundamental Research Grant Scheme** 

Among Local Universities



Research between universities

Example: Long Term Research Grant Scheme

With International Universities



Research with int'l universities

Example:

Newton-Ungku Omar Fund, International Collaboration Fund

With the Industries/ Ministries/Agencies



Research between university – industry

Example:

Malaysia Laboratories for Academia-Business Collaboration (MyLAB), **TechnoFund** 



# Making Friends among Ourselves: UTM Research Grant Perspective @UTM



#### Four Pronged Linka