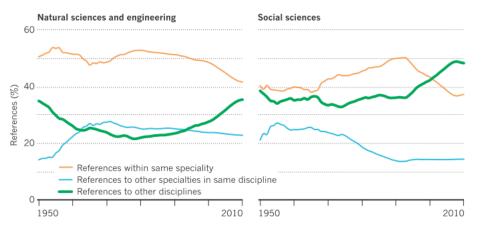

# 1 Interdisciplinary research is on the rise

#### REFERENCES

Since the mid-1980s, research papers have increasingly cited work outside their own disciplines. The analysis shown here used journal names to assign more than 35 million papers in the Web of Science to 14 major conventional disciplines (such as biology or physics) and 143 specialities. The fraction of paper references that point to work in other disciplines is increasing in both the natural and the social sciences. The fraction that points to another speciality in the same discipline (for example, a genetics paper pointing to zoology) shows a slight decline.