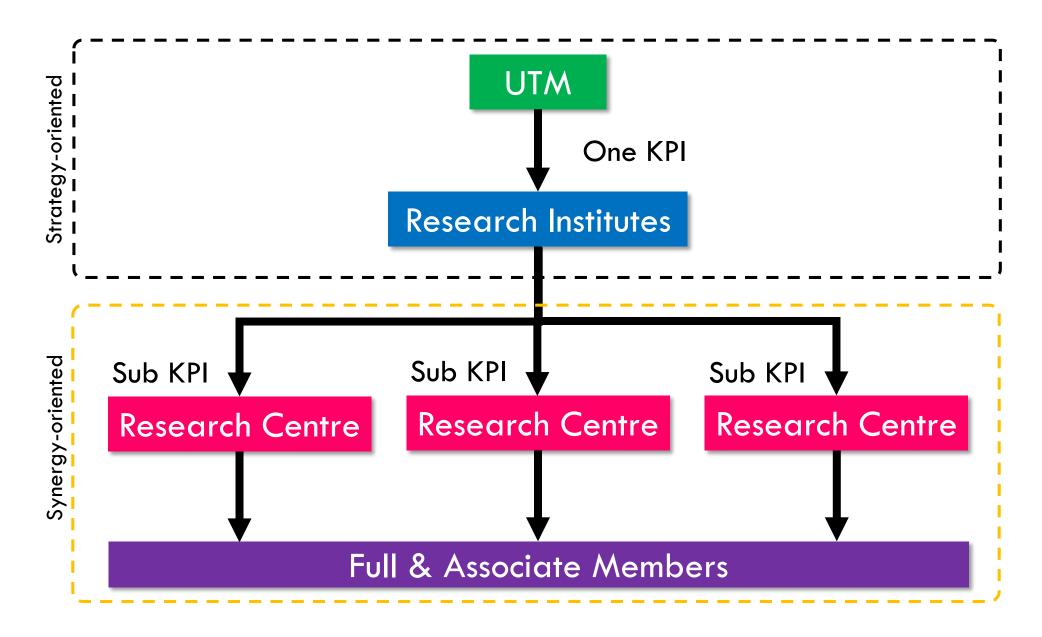

#### 5. The Evolution of Synergy Partnership: Reactive to Proactive

#### Systemic Enforcement

Synergy partnership occurred due to system design; organizational governance; policy enforcement, etc.

#### **Natural Progression**

Synergy partnership due to enlighten of worldview; realization of multiperspectives attack on problems, etc.