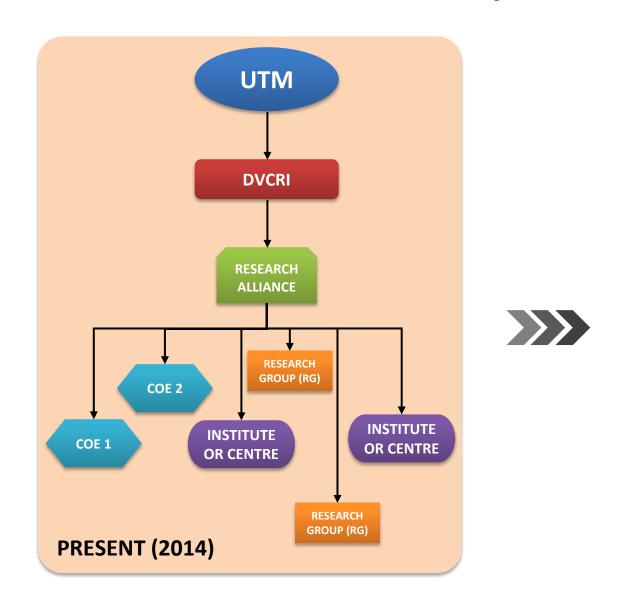

# 8. Our (UTM) Interdisciplinary Backbone: Research Alliance

| Research Alliance       | Sub Niche                                |
|-------------------------|------------------------------------------|
| Frontier Materials      | Advanced Materials Science & Engineering |
|                         | Smart Manufacturing & Automation         |
|                         | Networking & Telecommunications          |
| Innovative Engineering  | Sustainable & Resilient Infrastructure   |
|                         | Green Vehicle                            |
|                         | Water & Wastewater                       |
| Dosaurea Sustainability | Energy                                   |
| Resource Sustainability | Sustainable Practise                     |
|                         | Resource Recovery                        |

#### Our (UTM) Interdisciplinary Backbone: Research Alliance

| Research Alliance          | Sub Niche                            |
|----------------------------|--------------------------------------|
|                            | Bioproduct & Biomanufacturing        |
| Health & Wellness          | Bioenergy & Environmental            |
|                            | Medical devices & Health Informatics |
| Superint Digital Community | Smart Education                      |
| Smart Digital Community    | Social Economic & Wellbeing          |

The sub niche area shall be our research roadmap with a clusters of three-year initiative to take small steps towards the vision set by each sub-niche