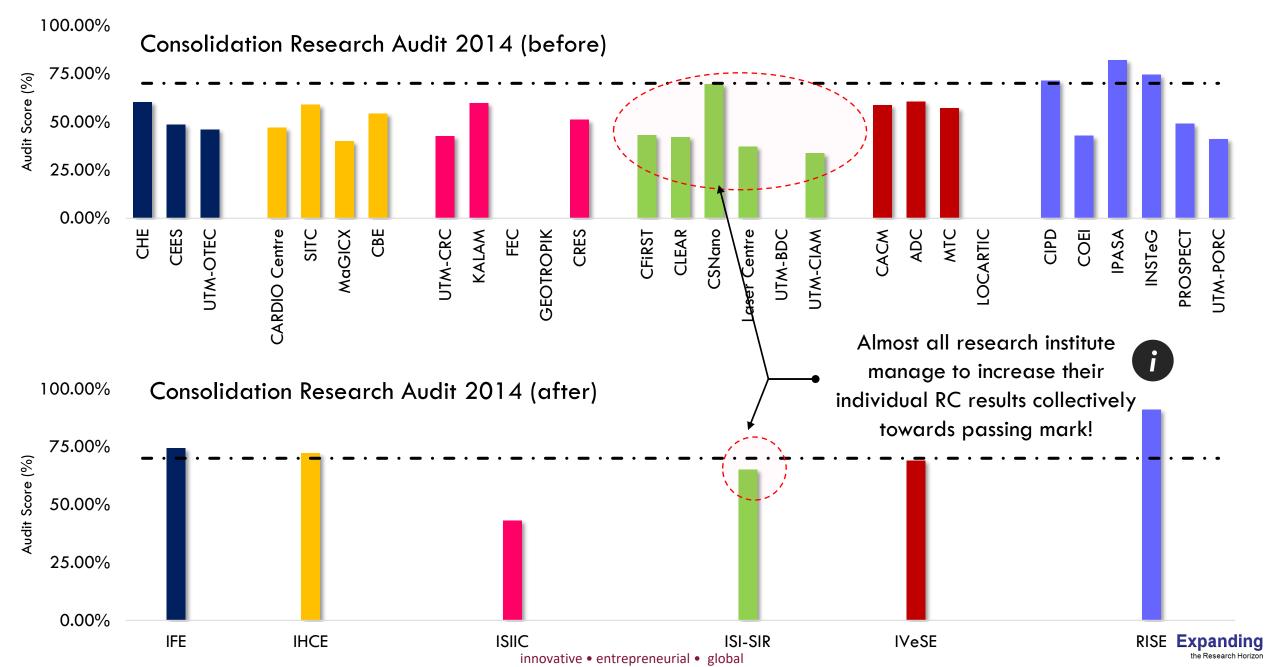

# Back to the Future: Success Story of Research Synergy (2014-2015)

# Back to the Future: Success Story of Research Synergy (2014-2015) UTM

## Back to the Future: Success Story of Research Synergy (2015)

#### Back to the Future: What do We Observed?