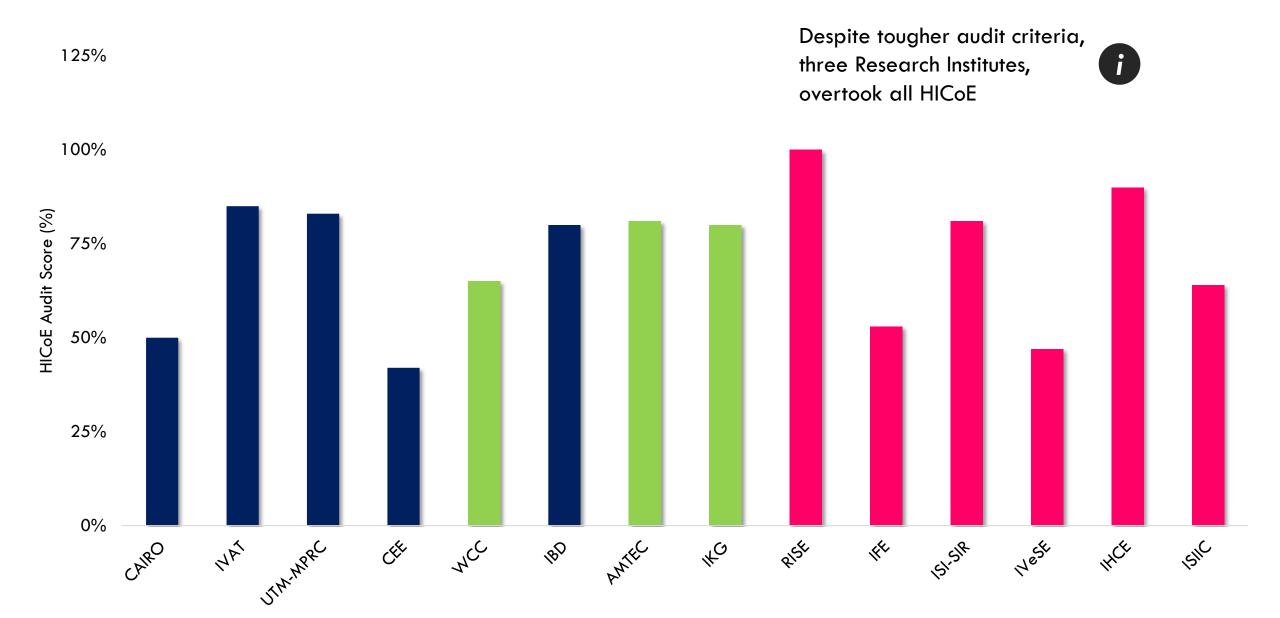

# Back to the Future: Success Story of Research Synergy (2017)

#### Back to the Future: What do We Observed?