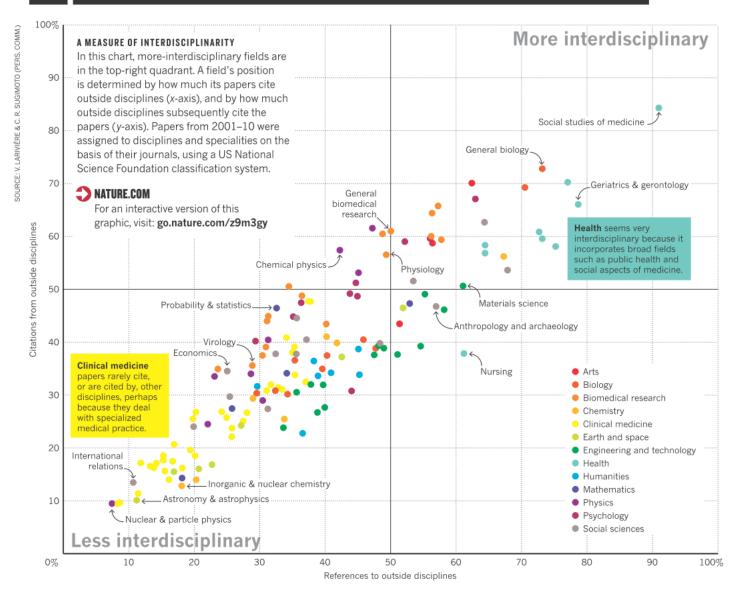

#### 3 Some fields are more interdisciplinary than others ...

#### REFERENCES

Since the mid-1980s, research papers have increasingly cited work outside their own disciplines. The analysis shown here used journal names to assign more than 35 million papers in the Web of Science to 14 major conventional disciplines (such as biology or physics) and 143 specialities. The fraction of paper references that point to work in other disciplines is increasing in both the natural and the social sciences. The fraction that points to another speciality in the same discipline (for example, a genetics paper pointing to zoology) shows a slight decline.