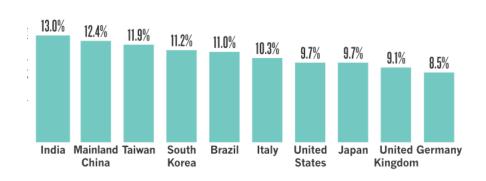

ation of multiperspectives attack on problems, etc.















# 6. Interdisciplinary at Large



#### 3 Some fields are more interdisciplinary than others ...



# 1 Interdisciplinary research is on the rise

#### REFERENCES

Since the mid-1980s, research papers have increasingly cited work outside their own disciplines. The analysis shown here used journal names to assign more than 35 million papers in the Web of Science to 14 major conventional disciplines (such as biology or physics) and 143 specialities. The fraction of paper references that point to work in other disciplines is increasing in both the natural and the social sciences. The fraction that points to another speciality in the same discipline (for example, a genetics paper pointing to zoology) shows a slight decline.







## 7. Interdisciplinary Research: The Challenge



Strengthening "Single Disciplinary" skills

Before we move towards interdisciplinary research, we should develop our disciplinary skill first; not unlike when pursuing PhD.

Biases between Social Science & Natural Science

Often time, social scientists are involved in an interdisciplinary research just to "tick a box" and not seriously thinking about incorporating Social Science in it entirety.

It takes time to build a relationship

Good working partnership,
especially in interdisciplinary does
not happen overnight. Such
relationship will ensure cohesiveness
and thus result in conducive working
environment



# 8. Fostering Partnership

Interdisciplinary research is easier said than done.
However, it is only the logical progression if